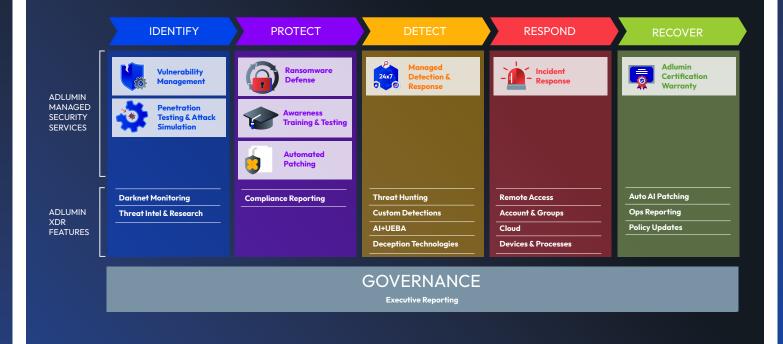

### Adlumin Security Operations Platform to NIST Framework

Adlumin Extended Detection and Response (XDR) and Managed Detection and Response (MDR) is your Command Center Platform for Security Operations