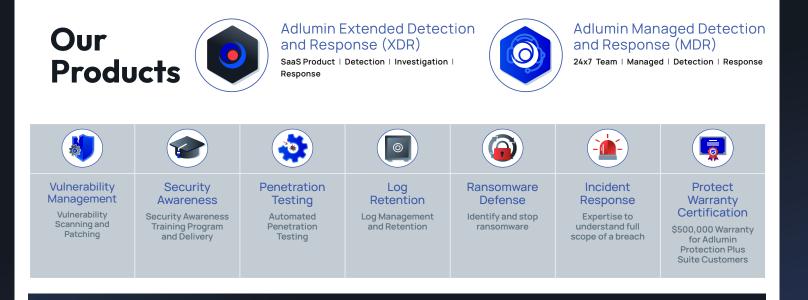

#### We won't let your organization get caught in the dark.

Adlumin provides the premier command center for security operations. We stop advanced cyber threats, eliminate vulnerabilities, and take command of sprawling IT Operations with Adlumin's Security Operations Platform. You can manage Adlumin Extended Detection and Response (XDR) yourself, through a trusted Partner, or engage the Adlumin Manage Detection and Response (MDR) team to protect your business 24x7.

Adlumin offers world-class analytics, compliance reporting, automation and remediation tools, integrated threat intelligence, 24x7 search for leaked accounts on the Darknet, on-demand customer support, implementation in 90 minutes, and more.