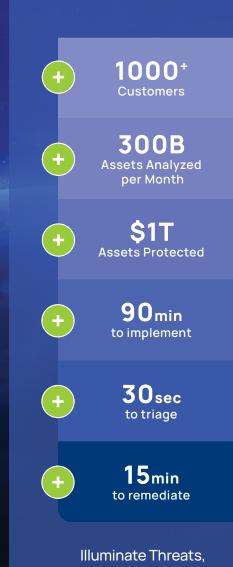

Adlumin offers world-class analytics, compliance reporting, automation and remediation tools, integrated threat intelligence, 24x7 search for leaked accounts on the Darknet, on-demand customer support, implementation in 90 minutes, and more.

Adlumin is a cost effective and attainable solution for small, medium, or large organizations. Customers can monitor and defend their networks locally, in the cloud, and across the globe.

**ICBA** 

Provider